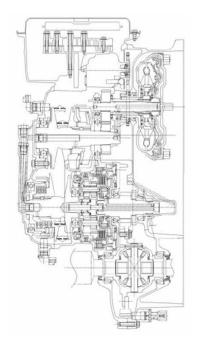

Fig. 1 Main cross-sectional view

Table 1 Specifications of JF015E

| Torque capacity                    |                    | 156 Nm                      |
|------------------------------------|--------------------|-----------------------------|
| Torque converter size              |                    | 218 mm                      |
| Pulley ratios                      |                    | 2.2 - 0.55                  |
| Auxiliary transmission gear ratios | 1st<br>2nd<br>Rev. | 1.821<br>1.000<br>1.714     |
| Ratio coverage                     |                    | 7.3                         |
| Final gear ratio                   |                    | 3.882                       |
| Selector positions                 |                    | P, R, N, D<br>+ Manual mode |
| Overall length                     |                    | 347.4 mm                    |
| Weight (wet)                       |                    | 70 kg                       |